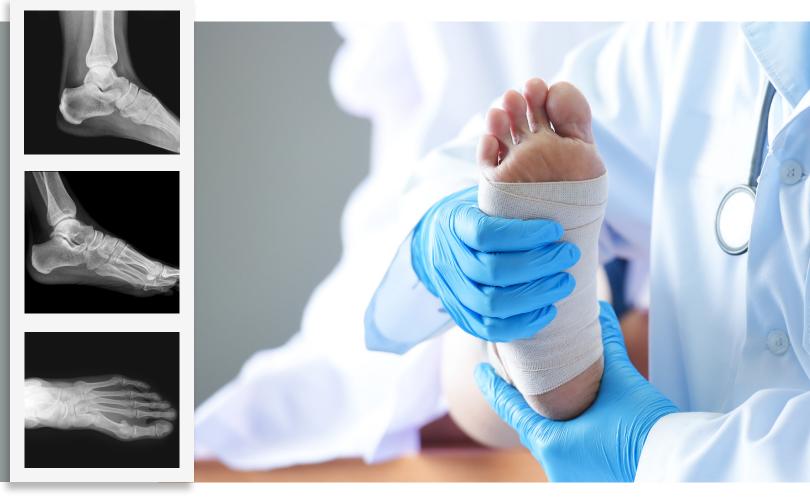

### **ExamVue Acquisition Software**

With state of the art and intuitive imaging tools, our ExamVue software produces clear, concise, and quality images with even the oldest generators and larger patients. ExamVue PACS comes standard with podiatry diagnostic tools and can be expanded even further with the JPI Cloud PACS. Reliable and convenient, the ExamVue software seamlessly integrates into any professional practice.

Talo-Calcaneal Angle

Transaction of Lesser Tarsus

leary Yest

Talo-Calcaneal Angle **Calcaneal Inclination Angle** Talus Declination Angle 20 Points Forefoot Metatarsal Parabola

Transaction of Lesser Tarsus

X

Cobb's Angle

**Podiatry Tool-Set**