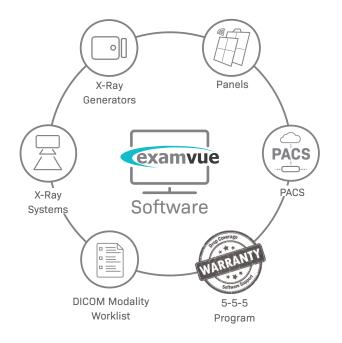

### **JPI ExamVue Package**

Software

пісом Modality Worklist

### **Optional Upgrade**

ExamVue

10"x12" Tethered

10"x12" Wireless Workstation

Cloud PACS

Orthoposer

### **ExamVue Acquisition Software**

With state of the art and intuitive imaging tools, our ExamVue software produces clear, concise, and quality images with even the oldest generators and larger patients. ExamVue PACS comes standard with podiatry diagnostic tools and can be expanded even further with the JPI Cloud PACS. Reliable and convenient, the ExamVue software seamlessly integrates into any professional practice.