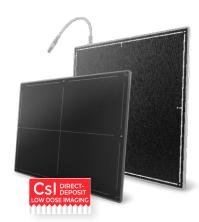

### **ExamVue Flat Panel Detectors**

- Works with all x-ray generators, no matter the age
- ▶ Installs directly into your existing bucky stand
- Sharp, easily read images
- Cesium Direct-Deposit Technology
  - Lower patient dose
  - Great images with larger patients
  - No compromise on image quality
- Automatic Exposure Detection
  - No wiring into the generator needed