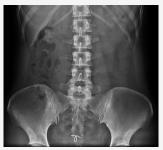

### Medical Tool-Set

Cervical Curve

Lumbar Curve
Cobb Angle

Straight line measurement

Norberg Angle

Ilium Analysis

Image Stitching

Angle Measurement