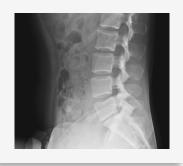

### Medical Tool-Set

Cervical Curve

Lumbar Curve
Cobb Angle

Straight line measurement

Norberg Angle

Ilium Analysis

Image Stitching

Angle Measurement